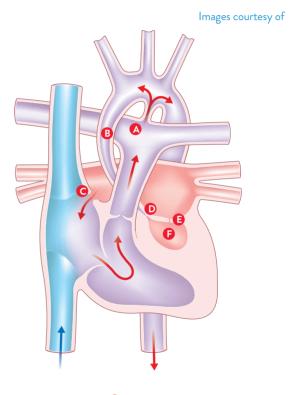

## Hypoplastic left heart syndrome

 $\sim$ 

A The 'duct'
B Small aorta
C Atrial septal defect
D Aortic valve is narrow/blocked
Mitral valve is narrow/blocked
F Small left ventricle

If you have any questions or are concerned please contact the Cardiac Nurse Specialists at Bristol Royal Hospital for Children on: