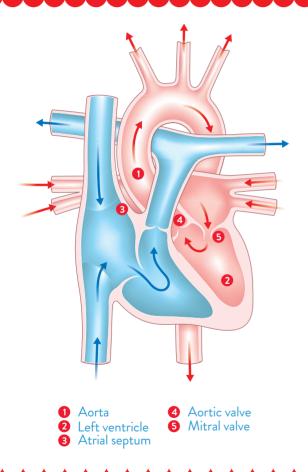

## Hypoplastic left heart syndrome

Heart Heroes CE

Ppeal.org.ukldo

Bristo







## Hypoplastic left heart syndrome

 $\sim$ 





A The 'duct'
B Small aorta
C Atrial septal defect
D Aortic valve is narrow/blocked
Mitral valve is narrow/blocked
F Small left ventricle



If you have any questions or are concerned please contact the Cardiac Nurse Specialists at Bristol Royal Hospital for Children on:

> **0117 342 8286** or **0117 342 8578** 08:00-16:00 Monday to Friday

Or contact Dolphin Ward on: 0117 342 8332

Useful Website: www.swswchd.co.uk





If you would like to give a donation or fundraise to support Dolphin Ward please contact The Grand Appeal, the Bristol Children's Hospital Charity on 0117 927 3888 or email hello@grandappeal.org.uk

www.grandappeal.org.uk



The Grand Appeal®. Registered charity 1043603. ©&™ Aardman Animations Ltd 2022. All rights reserved.